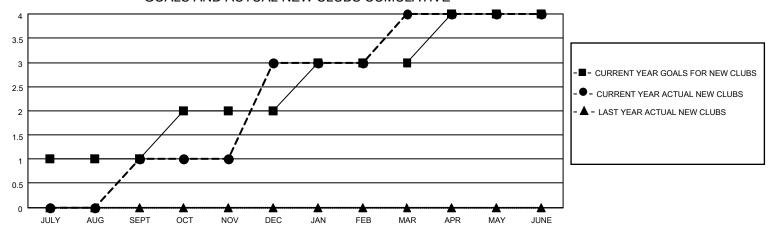

## MONTHLY MEMBERSHIP PROGRESS REPORT

LOCATION ARIZONA District 21 N Results as of: 6/30/2021

| Clubs         |               |             |               | Members               |                        |                         |                                                    |  |
|---------------|---------------|-------------|---------------|-----------------------|------------------------|-------------------------|----------------------------------------------------|--|
|               | RESULTS FOR   | R 2020-2021 |               | RESULTS FOR 2020-2021 |                        |                         |                                                    |  |
| QUARTER       | NEW CLUB GOAL | NEW CLUBS   | DROPPED CLUBS | QUARTER MEM           | BER GROWTH NET<br>GOAL | MEMBER GROWTH<br>ACTUAL | DROPPED<br>MEMBERS ACTUAL<br>(including transfers) |  |
| JULY/AUG/SEPT | 1             | 1           | 0             | JULY/AUG/SEPT         | 5                      | 91                      | 57                                                 |  |
| OCT/NOV/DEC   | 1             | 2           | 0             | OCT/NOV/DEC           | 5                      | 82                      | 82                                                 |  |
| JAN/FEB/MAR   | 1             | 1           | 2             | JAN/FEB/MAR           | 5                      | 86                      | 85                                                 |  |
| APR/MAY/JUNE  | 1             | 0           | 2             | APR/MAY/JUNE          | 5                      | 70                      | 182                                                |  |