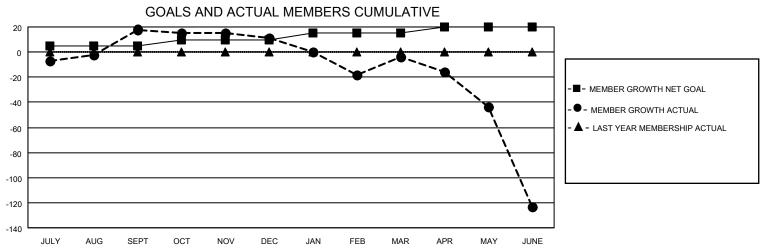

## MONTHLY MEMBERSHIP PROGRESS REPORT

LOCATION ARIZONA District 21 N Results as of: 6/30/2021

| Clubs         |               |             |               | Members               |                        |                         |                                                    |  |
|---------------|---------------|-------------|---------------|-----------------------|------------------------|-------------------------|----------------------------------------------------|--|
|               | RESULTS FOR   | R 2020-2021 |               | RESULTS FOR 2020-2021 |                        |                         |                                                    |  |
| QUARTER       | NEW CLUB GOAL | NEW CLUBS   | DROPPED CLUBS | QUARTER MEM           | BER GROWTH NET<br>GOAL | MEMBER GROWTH<br>ACTUAL | DROPPED<br>MEMBERS ACTUAL<br>(including transfers) |  |
| JULY/AUG/SEPT | 1             | 1           | 0             | JULY/AUG/SEPT         | 5                      | 91                      | 57                                                 |  |
| OCT/NOV/DEC   | 1             | 2           | 0             | OCT/NOV/DEC           | 5                      | 82                      | 82                                                 |  |
| JAN/FEB/MAR   | 1             | 1           | 2             | JAN/FEB/MAR           | 5                      | 86                      | 85                                                 |  |
| APR/MAY/JUNE  | 1             | 0           | 2             | APR/MAY/JUNE          | 5                      | 70                      | 182                                                |  |